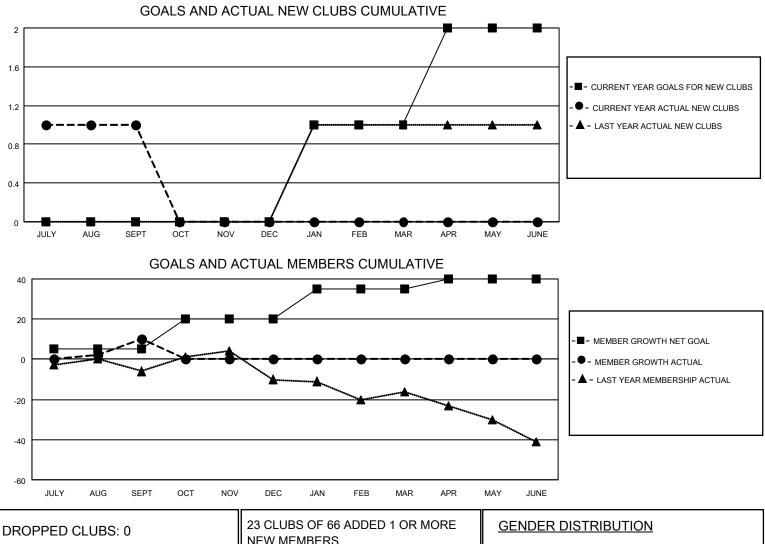

## LOCATION AUSTRALIA

District 201C2

Results as of: 9/30/2020

| Clubs                 |               |           |               | Members               |                        |                         |                                                    |  |
|-----------------------|---------------|-----------|---------------|-----------------------|------------------------|-------------------------|----------------------------------------------------|--|
| RESULTS FOR 2020-2021 |               |           |               | RESULTS FOR 2020-2021 |                        |                         |                                                    |  |
| QUARTER               | NEW CLUB GOAL | NEW CLUBS | DROPPED CLUBS | QUARTER               | BER GROWTH NET<br>GOAL | MEMBER GROWTH<br>ACTUAL | DROPPED<br>MEMBERS ACTUAL<br>(including transfers) |  |
| JULY/AUG/SEPT         | 0             | 1         | 0             | JULY/AUG/SEPT         | 5                      | 72                      | 60                                                 |  |
| OCT/NOV/DEC           | 0             | 0         | 0             | OCT/NOV/DEC           | 15                     | 0                       | 0                                                  |  |
| JAN/FEB/MAR           | 1             | 0         | 0             | JAN/FEB/MAR           | 15                     | 0                       | 0                                                  |  |
| APR/MAY/JUNE          | 1             | 0         | 0             | APR/MAY/JUNE          | 5                      | 0                       | 0                                                  |  |

| DROPPED CLUBS: 0 |    | 23 CLUBS OF 66 ADDED 1 OR MORE | GENDER DISTRIBUTION                                             |                |     |
|------------------|----|--------------------------------|-----------------------------------------------------------------|----------------|-----|
|                  |    | NEW MEMBERS                    | MALE                                                            | 1,085 (71.38%) |     |
|                  |    | 1                              | FEMALE                                                          | 435 (28.62%)   |     |
| DROPPED MEMBERS  |    |                                |                                                                 |                |     |
| DECEASED         | 7  | CLICK HERE FOR CUMULATIVE      | TOTAL FAMILY UNIT MEMBERS<br>FAMILY MEMBERS PAYING HALF<br>DUES |                | 254 |
| CLUB CANCELLED   | 0  | MEMBERSHIP DATA                |                                                                 |                |     |
| OTHER            | 53 |                                |                                                                 |                | 129 |
| TOTAL            | 60 |                                |                                                                 |                |     |
|                  |    |                                |                                                                 |                |     |